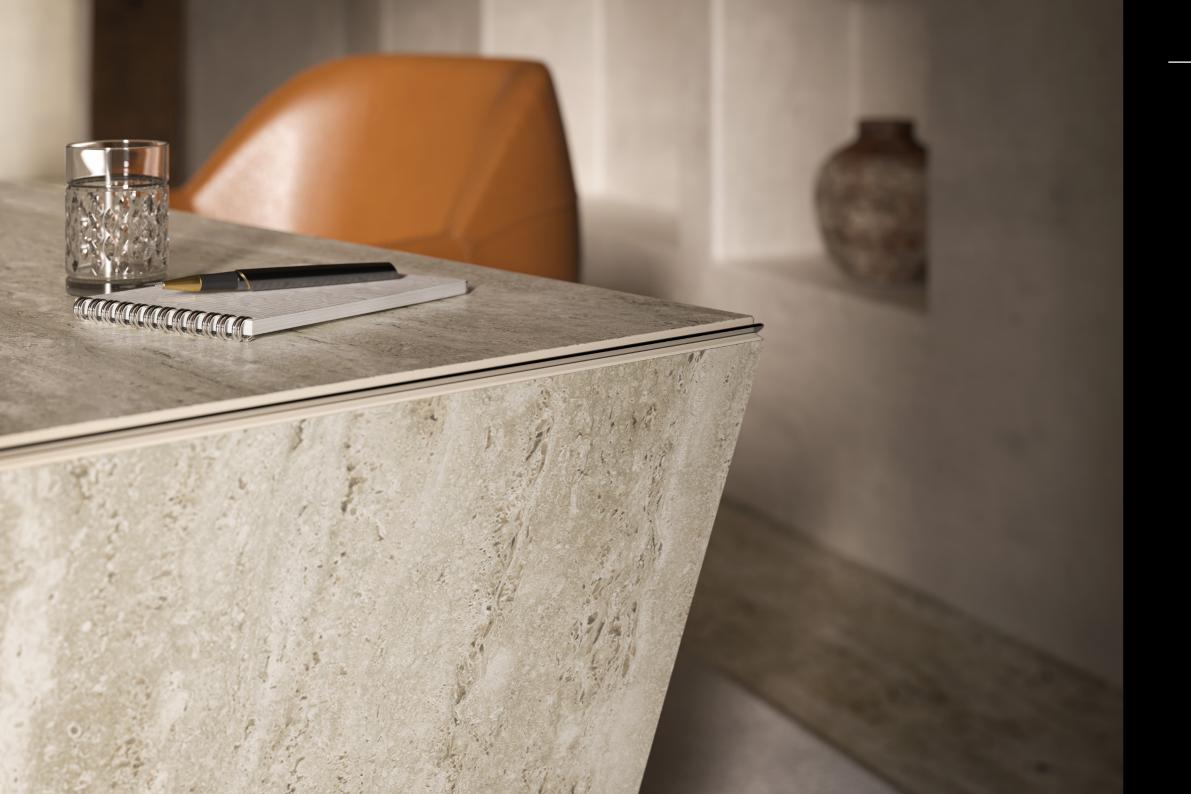

## 2024 novelty ceramic: KM21 Colosseo

Colosseo ceramic is the latest addition to the Keramik collection, and it is as **pure as it is majestic**. It draws inspiration from the precious travertine: the typical stone of central Italy used since the ancient Romans. It is no coincidence that the name refers to the most impressive monument of the time made of travertine.

The color of the Colosseo ceramic varies from milky white to walnut, punctuated by warm and soft nuances. Thanks to the most advanced precision techniques, the small cavities typical of the original stone are reproduced with a natural effect, slightly grainy to the touch. This ceramic expresses all its charm when combined with natural woods and metallic finishes in soft colours.