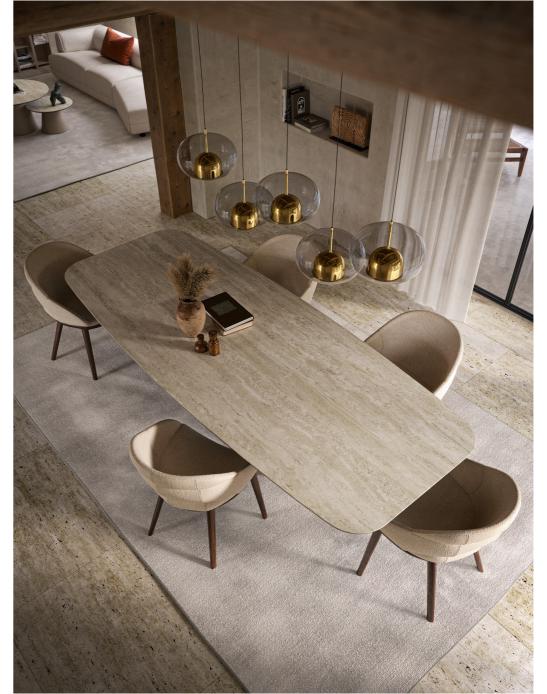

SKORPIO KERAMIK table with pearl base and colosseo ceramic top - CAMILLA chairs in fabric bouclè and burned oak frame - COIMBRA lamps in bronze - KIMI rug in white color

TYRON KERAMIK table with titanium base and colosseo ceramic top - ZULEIKA chairs in leather 70 bordeaux - APOLLO lamps LATITUDE bookacases in titanium - DARWIN rug