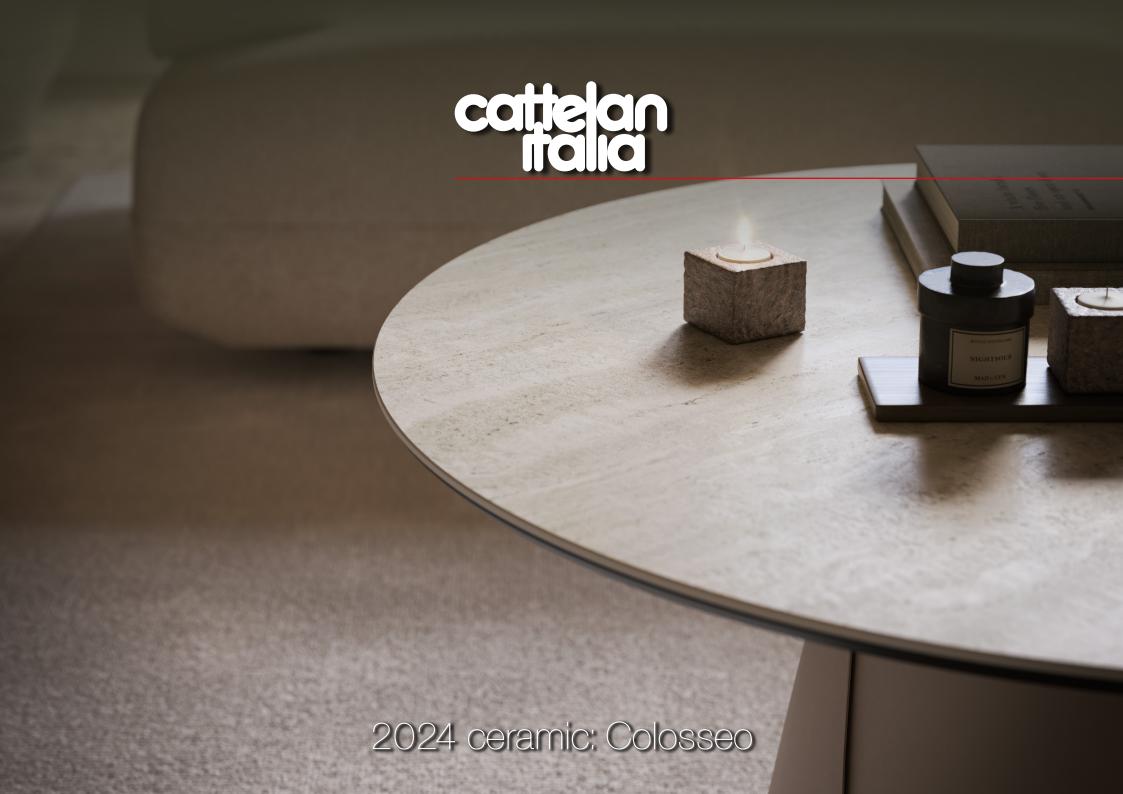

## 2024 novelty ceramic: KM21 Colosseo

Colosseo ceramic is the latest addition to the Keramik collection, and it is as **pure as it is majestic**. It draws inspiration from the precious travertine: the typical stone of central Italy used since the ancient Romans. It is no coincidence that the name refers to the most impressive monument of the time made of travertine.

The color of the Colosseo ceramic varies from milky white to walnut, punctuated by warm and soft nuances. Thanks to the most advanced precision techniques, the small cavities typical of the original stone are reproduced with a natural effect, slightly grainy to the touch. This ceramic expresses all its charm when combined with natural woods and metallic finishes in soft colours.

## ALBERT KERAMIK and STING

coffee tables with pearl base and colosseo ceramic top - NAHUN ceiling lamps - ARX floor lamp in bronze - KIMI rug in white color

ALBERT KERAMIK coffee tables with pearl
base and colosseo ceramic top
NAHUN ceiling lamps - KIMI rug in white color