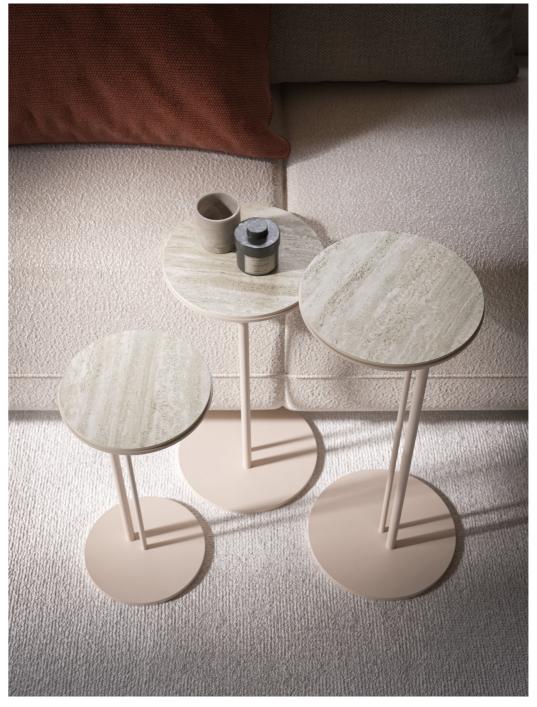

## ALBERT KERAMIK and STING

coffee tables with pearl base and colosseo ceramic top - NAHUN ceiling lamps - ARX floor lamp in bronze - KIMI rug in white color

ALBERT KERAMIK coffee tables with pearl
base and colosseo ceramic top
NAHUN ceiling lamps - KIMI rug in white color

STING coffee tables with pearl base and colosseo ceramic top - KIMI rug in white color

METROPOL sideboard with titanium structure, bronze mirrored glass top and colosseo ceramic doors - KIMI rug in white color