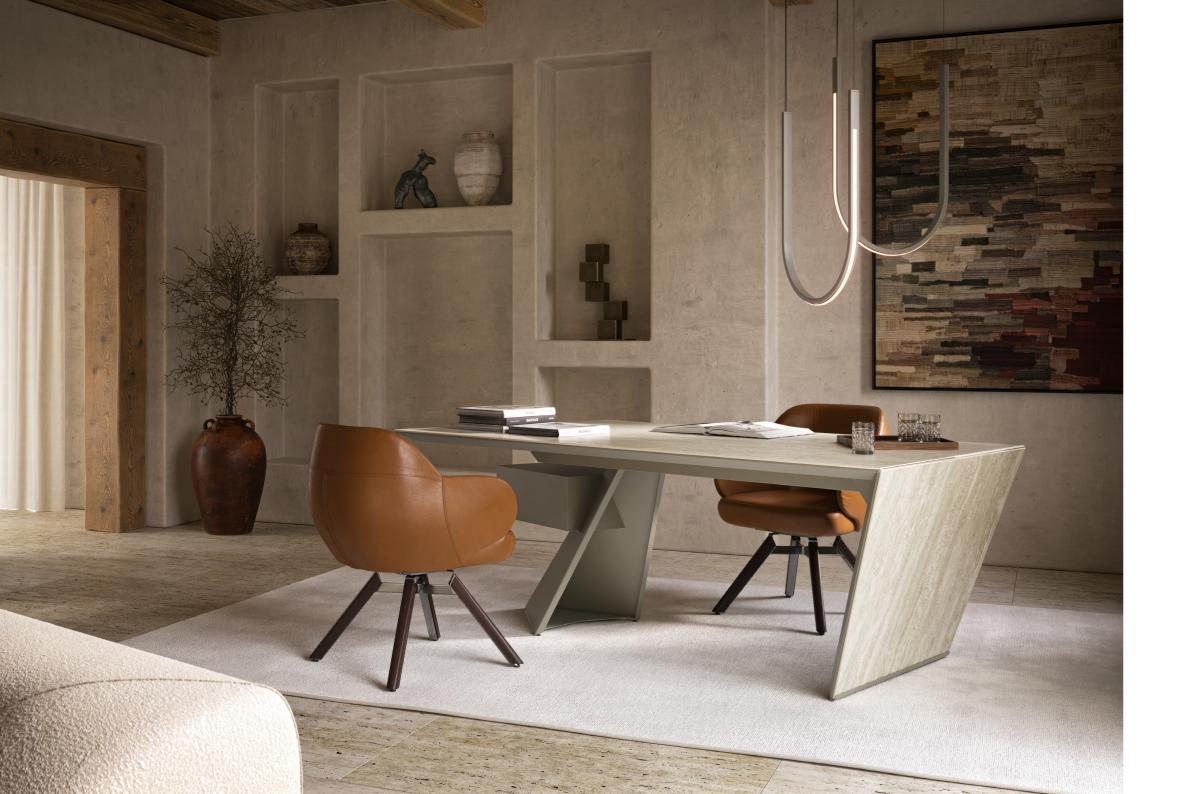

YODA KERAMIK desk with satin titanium base and colosseo ceramic top -RACHEL ML chair in glove soft leather GLV12 oliva - BIARRITZ lamp - SPIGA sideboard in Brushed Bronze - KIMI rug in white color