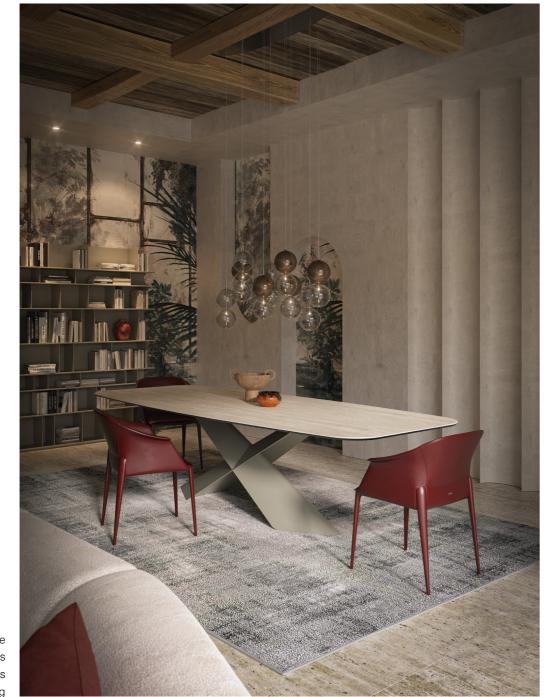

STRATOS KERAMIK table with titanium base and colosseo ceramic top -MIRANDA ML chairs in soft leather 969 cashmere and titanium frame -PHOENIX lamp - BOUTIQUE ALTA sideboards - DARWIN rug

NASDAQ KERAMIK desk with titanium base and colosseo ceramic top and leg - BOMBÈ chairs in glove soft leather GLV18 barrique - NAHUN ceiling lamps - AIRPORT bookcase with titanium structure and Canaletto walnut shelves - KIMI rug in white color