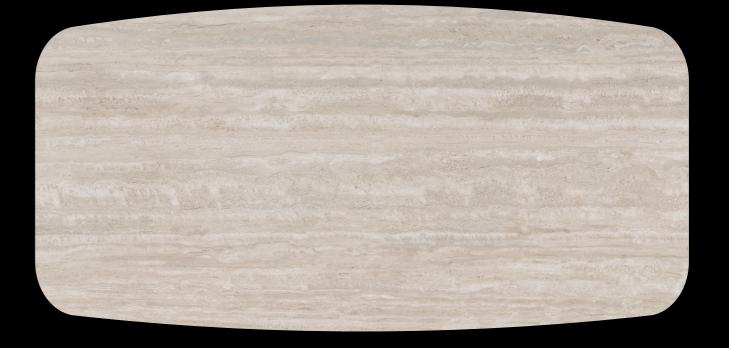

## 2024 novelty ceramic: KM21 Colosseo

Colosseo ceramic is the latest addition to the Keramik collection, and it is as **pure as it is majestic**. It draws inspiration from the precious travertine: the typical stone of central Italy used since the ancient Romans. It is no coincidence that the name refers to the most impressive monument of the time made of travertine.

The color of the Colosseo ceramic varies from milky white to walnut, punctuated by warm and soft nuances. Thanks to the most advanced precision techniques, the small cavities typical of the original stone are reproduced with a natural effect, slightly grainy to the touch. This ceramic expresses all its charm when combined with natural woods and metallic finishes in soft colours.