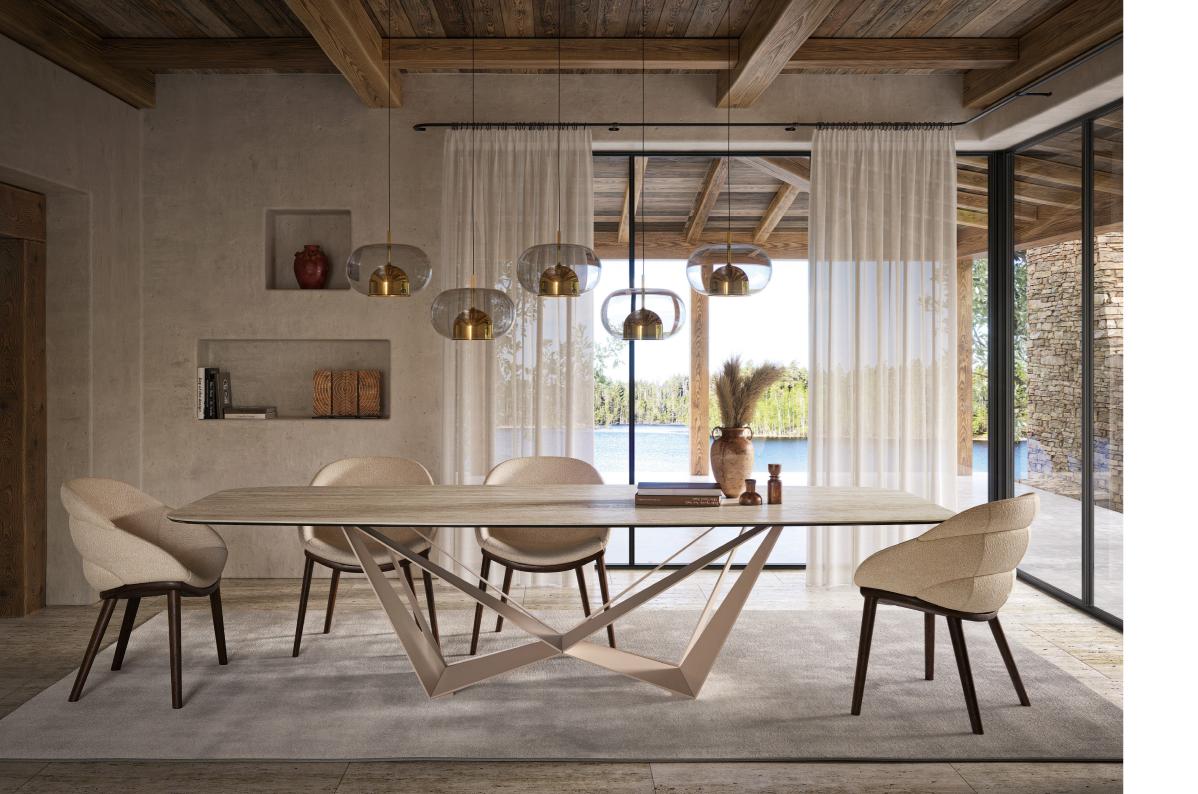

SKORPIO KERAMIK table with pearl base and colosseo ceramic top - CAMILLA chairs in fabric bouclè and burned oak frame - COIMBRA lamps in bronze - KIMI rug in white color

TYRON KERAMIK table with titanium base and colosseo ceramic top - ZULEIKA chairs in leather 70 bordeaux - APOLLO lamps LATITUDE bookacases in titanium - DARWIN rug