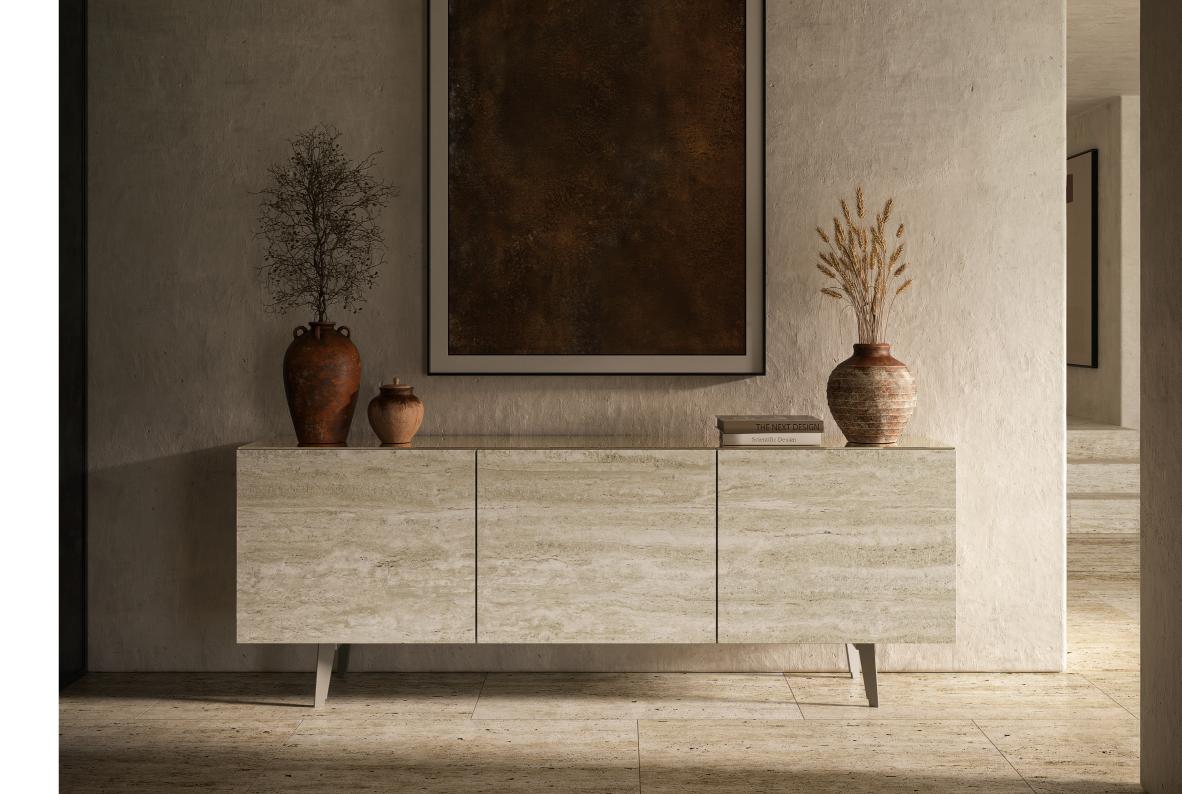

STING coffee tables with pearl base and colosseo ceramic top - KIMI rug in white color

METROPOL sideboard with titanium structure, bronze mirrored glass top and colosseo ceramic doors - KIMI rug in white color