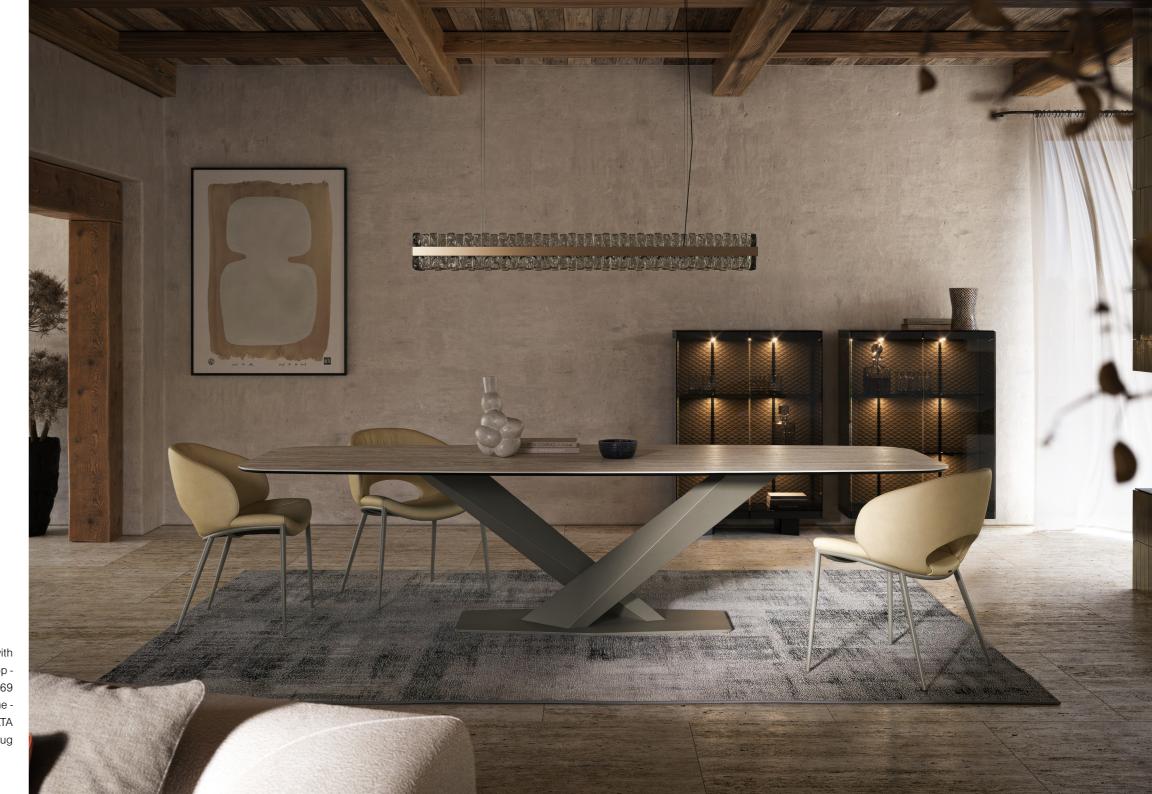

STRATOS KERAMIK table with titanium base and colosseo ceramic top -MIRANDA ML chairs in soft leather 969 cashmere and titanium frame -PHOENIX lamp - BOUTIQUE ALTA sideboards - DARWIN rug

NASDAQ KERAMIK desk with titanium base and colosseo ceramic top and leg - BOMBÈ chairs in glove soft leather GLV18 barrique - NAHUN ceiling lamps - AIRPORT bookcase with titanium structure and Canaletto walnut shelves - KIMI rug in white color