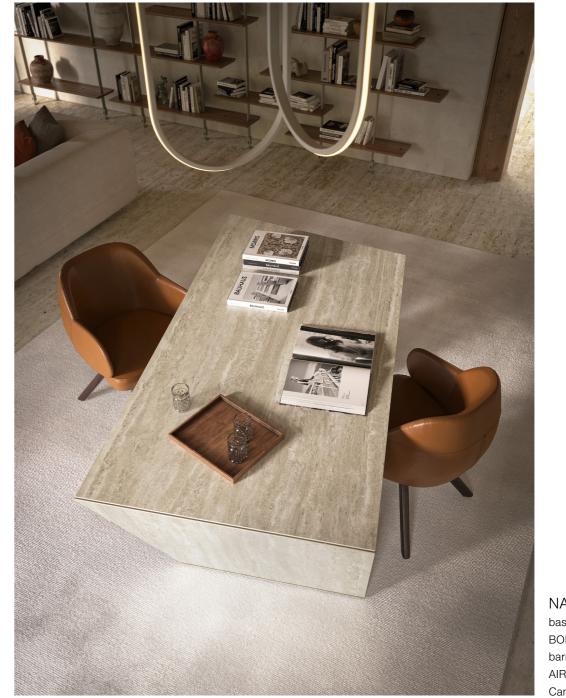

STRATOS KERAMIK table with titanium base and colosseo ceramic top -MIRANDA ML chairs in soft leather 969 cashmere and titanium frame -PHOENIX lamp - BOUTIQUE ALTA sideboards - DARWIN rug

NASDAQ KERAMIK desk with titanium base and colosseo ceramic top and leg - BOMBÈ chairs in glove soft leather GLV18 barrique - NAHUN ceiling lamps - AIRPORT bookcase with titanium structure and Canaletto walnut shelves - KIMI rug in white color