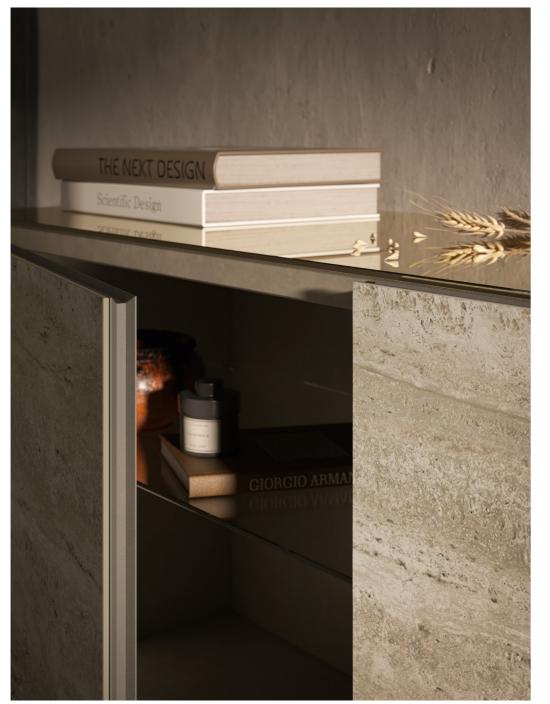

STING coffee tables with pearl base and colosseo ceramic top - KIMI rug in white color

METROPOL sideboard with titanium structure, bronze mirrored glass top and colosseo ceramic doors - KIMI rug in white color