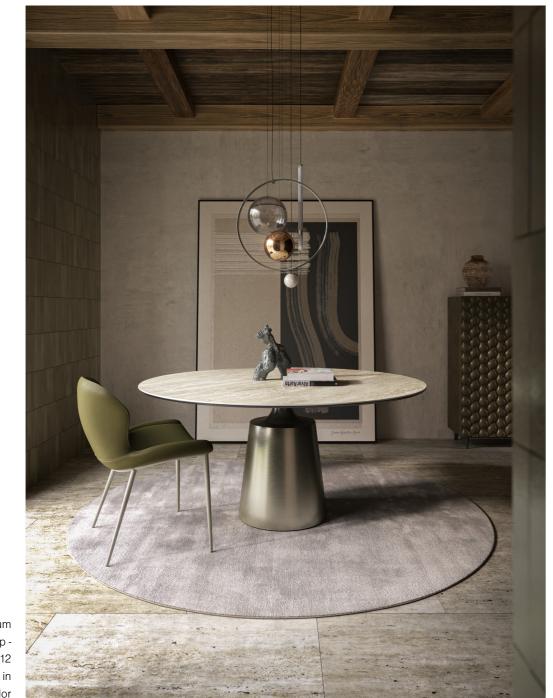

SKORPIO KERAMIK table with pearl base and colosseo ceramic top - CAMILLA chairs in fabric bouclè and burned oak frame - COIMBRA lamps in bronze - KIMI rug in white color

TYRON KERAMIK table with titanium base and colosseo ceramic top - ZULEIKA chairs in leather 70 bordeaux - APOLLO lamps LATITUDE bookacases in titanium - DARWIN rug