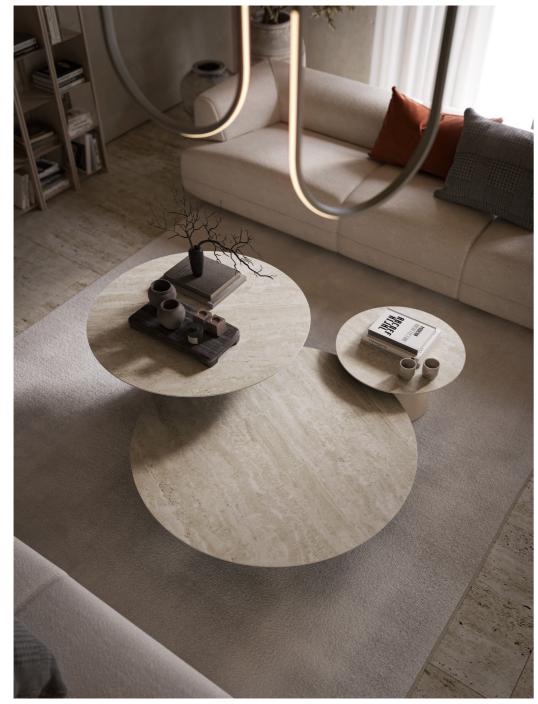

## ALBERT KERAMIK and STING

coffee tables with pearl base and colosseo ceramic top - NAHUN ceiling lamps - ARX floor lamp in bronze - KIMI rug in white color

ALBERT KERAMIK coffee tables with pearl
base and colosseo ceramic top
NAHUN ceiling lamps - KIMI rug in white color

STING coffee tables with pearl base and colosseo ceramic top - KIMI rug in white color

METROPOL sideboard with titanium structure, bronze mirrored glass top and colosseo ceramic doors - KIMI rug in white color