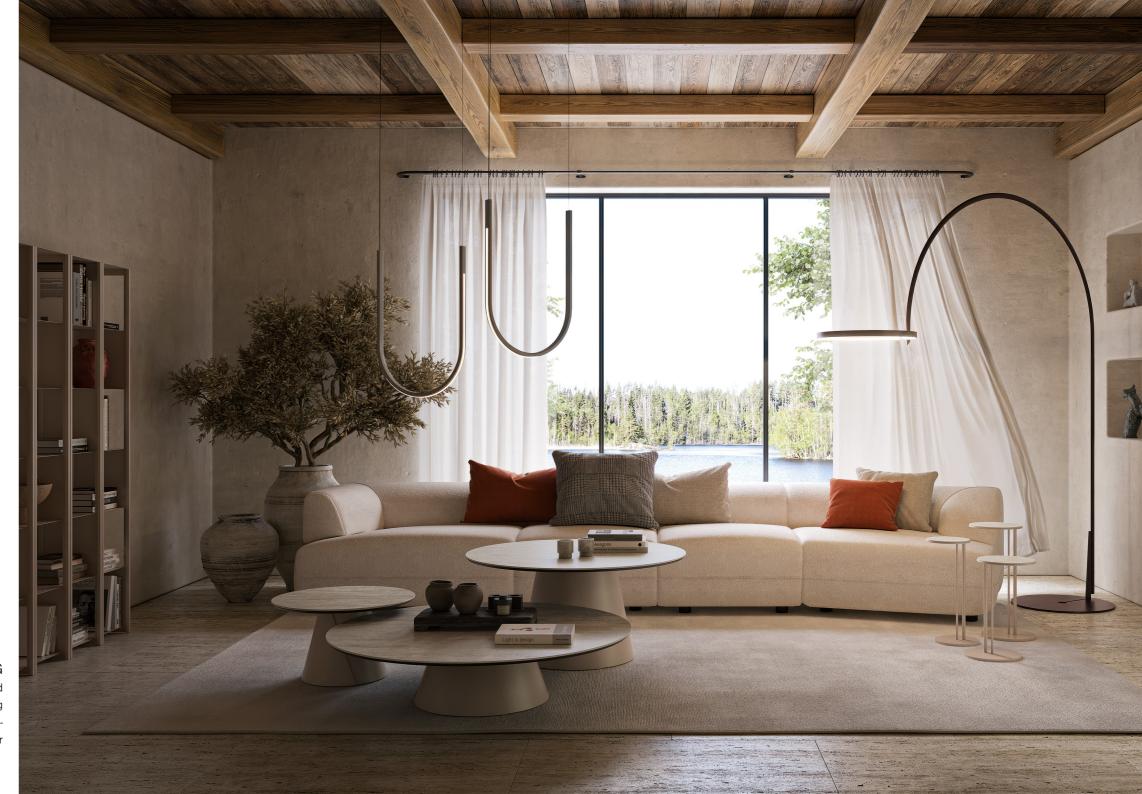

YODA KERAMIK desk with satin titanium base and colosseo ceramic top -RACHEL ML chair in glove soft leather GLV12 oliva - BIARRITZ lamp - SPIGA sideboard in Brushed Bronze - KIMI rug in white color